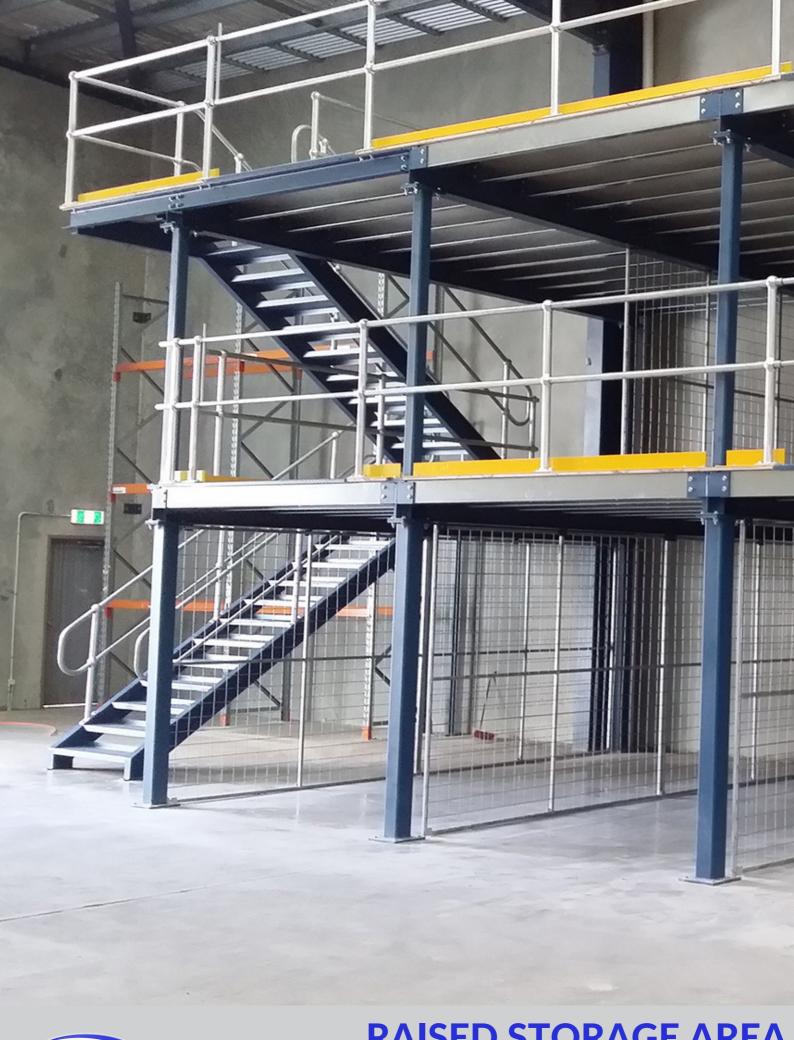

## **RAISED STORAGE AREA**

INCREASE YOUR STORAGE OR OFFICE SPACE

## **FEATURES**

- Increase your storage or office space
- Custom designed for your warehouse
- Free-standing and can be removed later
- Light and heavy duty options
- Staircases, pallet access gates, and more
- Meets Australian and BCA standards
- Designed and fabricated in-house, right here in Australia

## **SERVICES**

- Free quote and design
- Short lead times
- Supply, delivery, and installation
- Floor kits
- Staircases and pallet gates

A COST-EFFECTIVE WAY TO GREATLY INCREASE YOUR OFFICE AND/OR STORAGE SPACE.