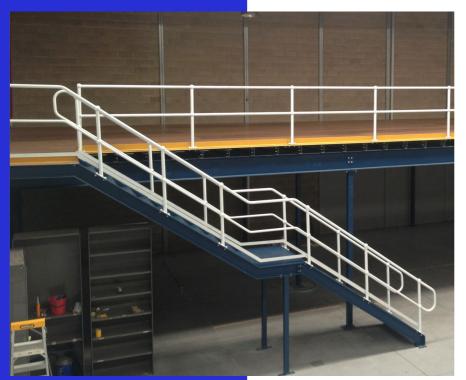

## **RAISED STORAGE AREA**

INCREASE YOUR STORAGE OR OFFICE SPACE

## **FEATURES**

- Increase your storage or office space
- Custom designed for your warehouse
- Free-standing and can be removed later
- Light and heavy duty options
- Staircases, pallet access gates, and more
- Meets Australian and BCA standards
- Designed and fabricated in-house, right here in Australia

## **SERVICES**

- Free quote and design
- Short lead times
- Supply, delivery, and installation
- Floor kits
- Staircases and pallet gates

A COST-EFFECTIVE WAY TO GREATLY INCREASE YOUR OFFICE AND/OR STORAGE SPACE.