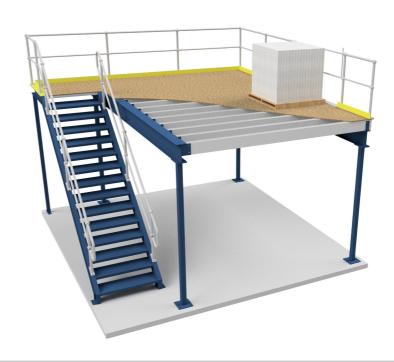

## **RAISED STORAGE AREA**

INCREASE YOUR STORAGE OR OFFICE SPACE

## **FEATURES**

- Increase your storage or office space
- Custom designed for your warehouse
- Free-standing and can be removed later
- Light and heavy duty options
- Staircases, pallet access gates, and more
- Meets Australian and BCA standards
- Designed and fabricated in-house, right here in Australia

## **SERVICES**

- Free quote and design
- Short lead times
- Supply, delivery, and installation
- Floor kits
- Staircases and pallet gates

A COST-EFFECTIVE WAY TO GREATLY INCREASE YOUR OFFICE AND/OR STORAGE SPACE.